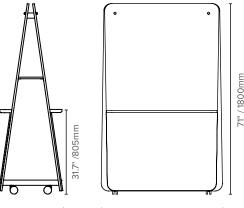

24.6" / 625mm

- American oak shelf (shown) supplied as premium option, contact luxxbox
- Only GECA certified agile whiteboard on the market

45" / 1153mm

DIVIDER EXAMPLES

Colors are subject to lead times and variations across batches

Luxxbox reserves the right to change the specification, material and colors at any time without notice. Standard warranty terms and conditions apply. All rights reserved © All dimensions and values on specification sheet are nominal. Thoughtboard's panels may change shape slightly over time, it is a natural movement due to changing temperature and humidity conditions. It will in no way affect performance or function. June, 2023. LX-Wedge-Thoughtboard-Acoustic-Spec-Sheet-v3.2