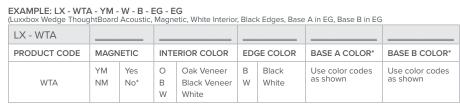

# SIZE

ORDER CODE

EXAMPLE: LX - WTX - PH (Luxxbox Wedge ThoughtBoard Accesory, Pen Holder EXAMPLE: LX - WTX - AA - BY (Luxxbox Wedge ThoughtBoard Accesory, Large Acoustic Board (Side A), Bright Yellow color

| (-, | <br>    | <br> | ~g |
|-----|---------|------|----|
|     |         |      |    |
|     | <br>147 |      |    |
|     |         |      |    |

| LX - WTX     |                            |                                                                                                   |                      |                                                          |  |  |
|--------------|----------------------------|---------------------------------------------------------------------------------------------------|----------------------|----------------------------------------------------------|--|--|
| PRODUCT CODE | OPTIC                      | ONAL ACCESSORIES                                                                                  | OPTIONAL ACCESSORIES |                                                          |  |  |
| WTX          | FL<br>PH<br>BT<br>ES<br>OS | Flip Chart Bracket (Large)<br>Pen Holder**<br>Base Tray<br>External Shelf**<br>American Oak Shelf | AA<br>AB             | Acoustic Board (Side A)***<br>Acoustic Board (Side B)*** |  |  |

(\*More information about side A and B can be found on the last page) (\*\*Pen Holder and External Shelf are only available for the Magnetic option)

(\*\*\* To Specify Acoustic Board color use color codes below after the Acoustic Board code