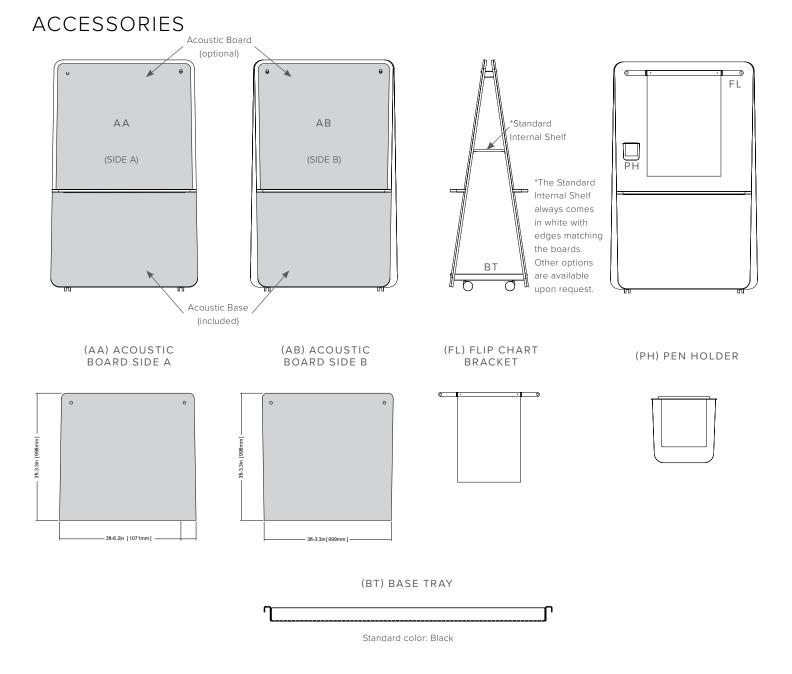

# SIZE

ORDER CODE

EXAMPLE: LX - WTX - PH (Luxxbox Wedge ThoughtBoard Accesory, Pen Holder EXAMPLE: LX - WTX - AA - BY (Luxxbox Wedge ThoughtBoard Accesory, Large Acoustic Board (Side A), Bright Yellow color

| (-, | <br>    | <br> | ~g |
|-----|---------|------|----|
|     |         |      |    |
|     | <br>147 |      |    |
|     |         |      |    |

| LX - WTX     |                            |                                                                                                   |                      |                                                          |  |  |
|--------------|----------------------------|---------------------------------------------------------------------------------------------------|----------------------|----------------------------------------------------------|--|--|
| PRODUCT CODE | OPTIC                      | ONAL ACCESSORIES                                                                                  | OPTIONAL ACCESSORIES |                                                          |  |  |
| WTX          | FL<br>PH<br>BT<br>ES<br>OS | Flip Chart Bracket (Large)<br>Pen Holder**<br>Base Tray<br>External Shelf**<br>American Oak Shelf | AA<br>AB             | Acoustic Board (Side A)***<br>Acoustic Board (Side B)*** |  |  |

(\*More information about side A and B can be found on the last page) (\*\*Pen Holder and External Shelf are only available for the Magnetic option)

(\*\*\* To Specify Acoustic Board color use color codes below after the Acoustic Board code