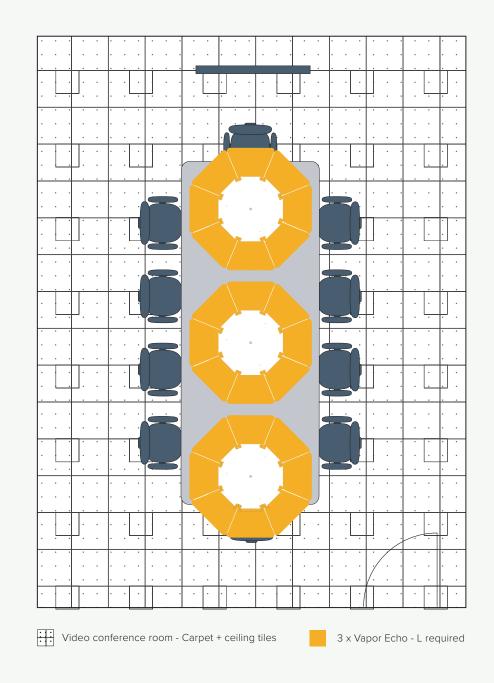

## CASE STUDY

| ROOM TYPE          | Video conference room - Medium - Carpet - Ceiling tiles                                    |
|--------------------|--------------------------------------------------------------------------------------------|
| ROOM SIZE          | Approx. 17 x 23ft - 395ft <sup>2</sup>                                                     |
| CAPACITY           | 8-10 people                                                                                |
| CEILING HEIGHT     | 8.85ft                                                                                     |
| REVERBERATION TIME | Starting Reverberation Time is 1.00 s Recommended reverberation time is $\leq$ 0.2 - 0.4 s |

To achieve the recommended reverberation time of  $\leq$  0.3 s (midpoint of the criteria), the following Luxxbox acoustic products are required:

3 x Vapor Echo - Large

Combined sabin values of 94.8 (imperial)