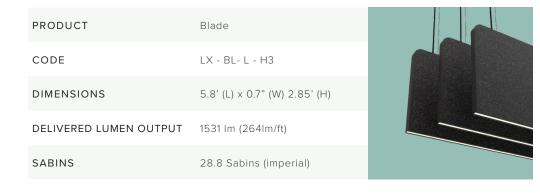

To achieve the recommended meeting room reverberation time of  $\leq$  0.6 s, the following Luxxbox acoustic products are required:

2 x Blade - Large - H3

Combined sabin values of 57.6 (imperial)

Heeting room - Carpet only

2 x Blade - L - H3 required

USA +1 (415) 871 0448 × USA@LUXXBOX.COM × LUXXBOX.COM × @LUXXBOX\_DESIGN\_STUDIO

Room layout is indicative only. For exact acoustic performance and specifications, please refer to most up-to-date product spec sheet.