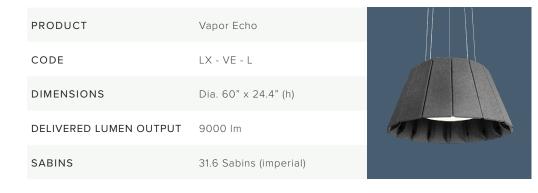

To achieve the recommended reverberation time of  $\leq$  0.3 s (midpoint of the criteria), the following Luxxbox acoustic products are required:

3 x Vapor Echo - Large

Combined sabin values of 94.8 (imperial)

USA +1 (415) 871 0448 × USA@LUXXBOX.COM × LUXXBOX.COM × @LUXXBOX\_DESIGN\_STUDIO

Room layout is indicative only. For exact acoustic performance and specifications, please refer to most up-to-date product spec sheet.