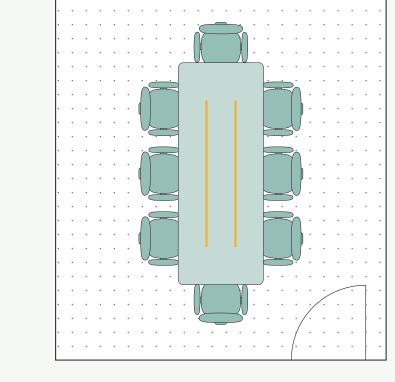

## CASE STUDY

| ROOM TYPE          | Meeting room - Medium - Carpet - No ceiling tiles                                    |
|--------------------|--------------------------------------------------------------------------------------|
| ROOM SIZE          | Approx. 13 x 15ft - 195ft <sup>2</sup>                                               |
| CAPACITY           | 4-8 people                                                                           |
| CEILING HEIGHT     | 8.85ft                                                                               |
| REVERBERATION TIME | Starting Reverberation Time is 1.00 s Recommended reverberation time is $\leq$ 0.6 s |