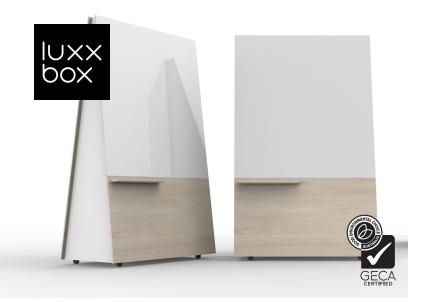

# WEDGE (LX-WE)

Wedge is as much a piece of designer furniture as it is a whiteboard. Its clean lines and feature panel will not only bring style to any workspace but a place for ideas too. It has a magnetic board, solid oak pen shelf, colour customisable side panel and high quality concealed double castors for safe and easy movement on all surfaces.

#### **KEY BENEFITS**

- Superior quality ceramic steel writing surface
- Choice of laminate backing
- Customisable feature panel
- Internal storage drawer
- Use multiple ThoughtBoards to create a straight or curved room divider
- High quality lockable castors for ease of movement, concealed to remove trip hazard
- Ships flat, easy to assemble, short lead times
- Non-magnetic option available
- All versions include internal shelf
- Only GECA certified agile whiteboard on the market