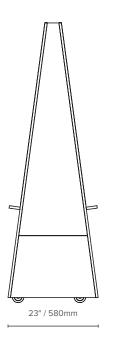

urniture as it is a whiteboard. Its clean lines and feature panel will not only bring style to any workspace but a place for ideas too. It has a magnetic board, solid oak pen shelf, colour customisable side panel and high quality concealed double castors for safe and easy movement on all surfaces.

#### **KEY BENEFITS**

- Superior quality ceramic steel writing surface
- Choice of laminate backing
- Customisable feature panel
- Internal storage drawer
- Use multiple ThoughtBoards to create a straight or curved room divider
- High quality lockable castors for ease of movement, concealed to remove trip hazard
- Ships flat, easy to assemble, short lead times
- Non-magnetic option available
- All versions include internal shelf
- Only GECA certified agile whiteboard on the market

# **SIZE**







# **AVAILABLE COLORS**

Colors are subject to lead times and variations across batches







oak veneer (O) black veneer (B)

SIDE PANEL





# **ORDER CODE**

**EXAMPLE: LX - WE - O - W - D1 - P0** (Luxxbox Wedge, Oak, White, 1 Drawer, No Pen shelf)

| LX - WE         |            |       |                  |       |        |           |           |               |
|-----------------|------------|-------|------------------|-------|--------|-----------|-----------|---------------|
| PRODUCT<br>CODE | BASE COLOR |       | SIDE PANEL COLOR |       | DRAWER |           | PEN SHELF |               |
|                 | 0          | Oak   | W                | White | D0     | No Drawer | P0        | No Pen Shelf  |
| WE              | В          | Black | В                | Black | D1