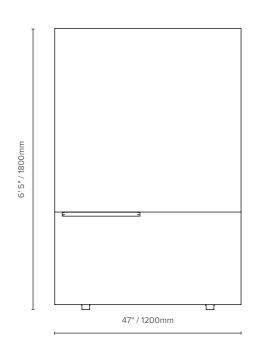

niture as it is a whiteboard. Its clean lines and feature panel will not only bring style to any workspace but a place for ideas too. It has a magnetic board, solid oak pen shelf, colour customisable side panel and high quality concealed double castors for safe and easy movement on all surfaces.

#### **KEY BENEFITS**

- Superior quality ceramic steel writing surface
- Choice of laminate backing
- Customisable feature panel
- Internal storage drawer
- Use multiple ThoughtBoards to create a straight or curved room divider
- High quality lockable castors for ease of movement, concealed to remove trip hazard
- Ships flat, easy to assemble, short lead times
- Non-magnetic option available
- All versions include internal shelf
- Only GECA certified agile whiteboard on the market

# **SIZE**







# **AVAILABLE COLORS**

Colors are subject to lead times and variations across batches







oak veneer (O) black veneer (B)

SIDE PANEL





# **ORDER CODE**

**EXAMPLE: LX - WE - O - W - D1 - P0** (Luxxbox Wedge, Oak, White, 1 Drawer, No Pen shelf)

| LX - WE         |            |       |                  |       |        |           |           |               |
|-----------------|------------|-------|------------------|-------|--------|-----------|-----------|---------------|
| PRODUCT<br>CODE | BASE COLOR |       | SIDE PANEL COLOR |       | DRAWER |           | PEN SHELF |               |
|                 | 0          | Oak   | W                | White | D0     | No Drawer | P0        | No Pen Shelf  |
| WE              | В          | Black | В                | Black | D1